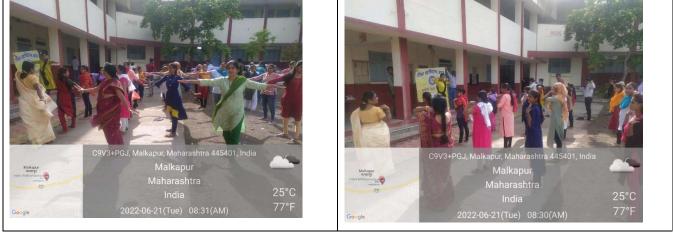

## **Bouchers**

**Geo-Tagged Photo of Event** 

Expert Delivering Interacting and Performing Yoga Poses, Date: 21/06/2022